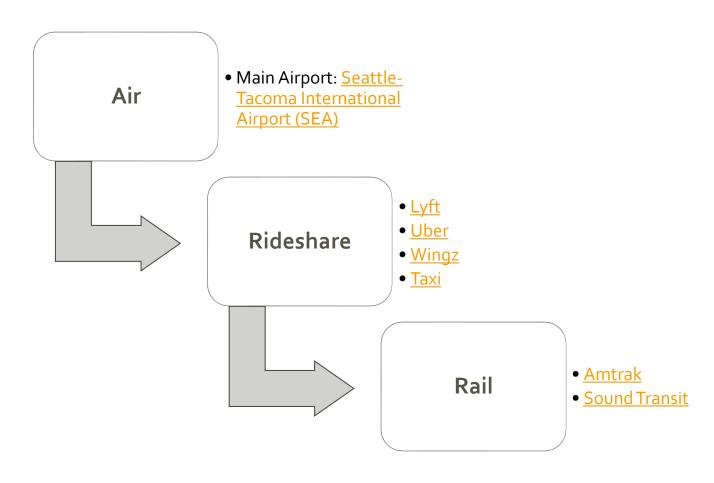

# From the Airport to the PFT Venue

The PFT Venue is at the Hyatt Regency Lake Washington (1053 Lake Washington Blvd N, Renton, WA 98056), which is located 8.8 miles from the Seattle-Tacoma International Airport.

#### **Driving Directions:**

- 1. Take Hwy 99N/International Blvd/Pacific Hwy S and WA-518 E to I-405 N in Tukwila.
- 2. Follow I-405 N to N Southport Dr in Renton. Take Exit 5 from I-405.
- 3. Continue on N Southport Dr to your destination.