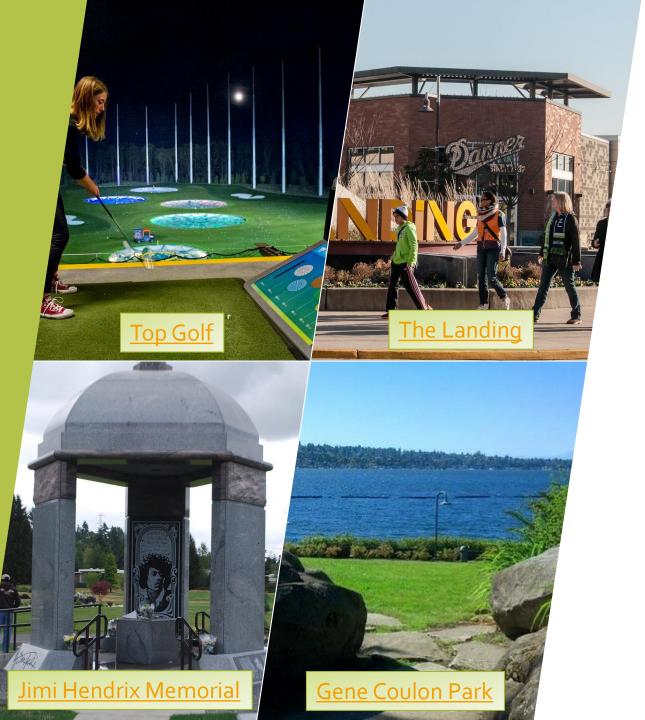

## How to Use This Guide

All internet links for content in the following slides are in Orange and Underlined.



### Transportation



# From the Airport to the PFT Venue



The PFT Venue is at the Hyatt Regency Lake Washington (1053 Lake Washington Blvd N, Renton, WA 98056), which is located 8.8 miles from the Seattle-Tacoma International Airport.

#### **Driving Directions:**

- 1. Take Hwy 99N/International Blvd/Pacific Hwy S and WA-518 E to I-405 N in Tukwila.
- 2. Follow I-405 N to N Southport Dr in Renton. Take Exit 5 from I-405.
- 3. Continue on N Southport Dr to your destination.





Things To Do In Renton, WA

# From the PFT Venue to Seattle



<u>Downtown Seattle is 15 miles from the PFT Venue.</u>

#### **Driving Directions:**

- 1. Get on I-405 N from N Southort Dr.
- 2. Continue on I-405 N. Take I-90 W to 7<sup>th</sup> Ave in Seattle, Take Exit 2C from I-90 W.
- 3. Drive to Madison St.



### Things To Do In Seattle, WA

















## Things to Do Outside of Seattle



Warmest,

Virginia Ng 2022/2023 PFT President