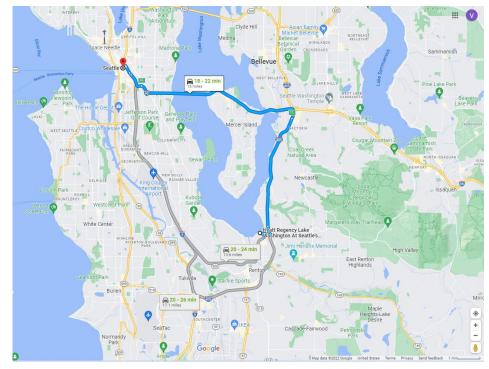

# From the Airport to the PFT Venue

The PFT Venue is at the Hyatt Regency Lake Washington (1053 Lake Washington Blvd N, Renton, WA 98056), which is located 8.8 miles from the Seattle-Tacoma International Airport.

#### **Driving Directions:**

- 1. Take Hwy 99N/International Blvd/Pacific Hwy S and WA-518 E to I-405 N in Tukwila.
- 2. Follow I-405 N to N Southport Dr in Renton. Take Exit 5 from I-405.
- 3. Continue on N Southport Dr to your destination.

# From the PFT Venue to Seattle

<u>Downtown Seattle is 15 miles from the PFT Venue.</u>

#### **Driving Directions:**

- 1. Get on I-405 N from N Southort Dr.
- 2. Continue on I-405 N. Take I-90 W to 7<sup>th</sup> Ave in Seattle, Take Exit 2C from I-90 W.
- 3. Drive to Madison St.