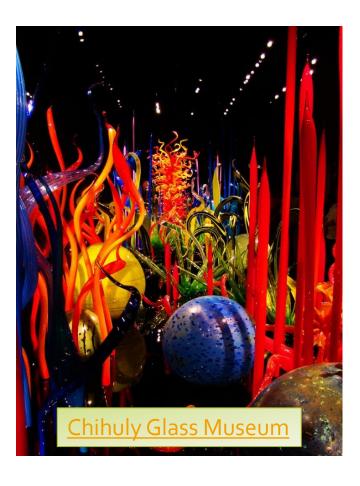

to the PFT Venue



The PFT Venue is at the Hyatt Regency Lake Washington (1053 Lake Washington Blvd N, Renton, WA 98056), which is located 8.8 miles from the Seattle-Tacoma International Airport.

#### **Driving Directions:**

- 1. Take Hwy 99N/International Blvd/Pacific Hwy S and WA-518 E to I-405 N in Tukwila.
- 2. Follow I-405 N to N Southport Dr in Renton. Take Exit 5 from I-405.
- 3. Continue on N Southport Dr to your destination.





Things To Do In Renton, WA

# From the PFT Venue to Seattle



<u>Downtown Seattle is 15 miles from the PFT Venue.</u>

#### **Driving Directions:**

- 1. Get on I-405 N from N Southort Dr.
- 2. Continue on I-405 N. Take I-90 W to 7<sup>th</sup> Ave in Seattle, Take Exit 2C from I-90 W.
- 3. Drive to Madison St.



### Things To Do In Seattle, WA

















## Things to Do Outside of Seattle



Warmest,

Virginia Ng 2022/2023 PFT President