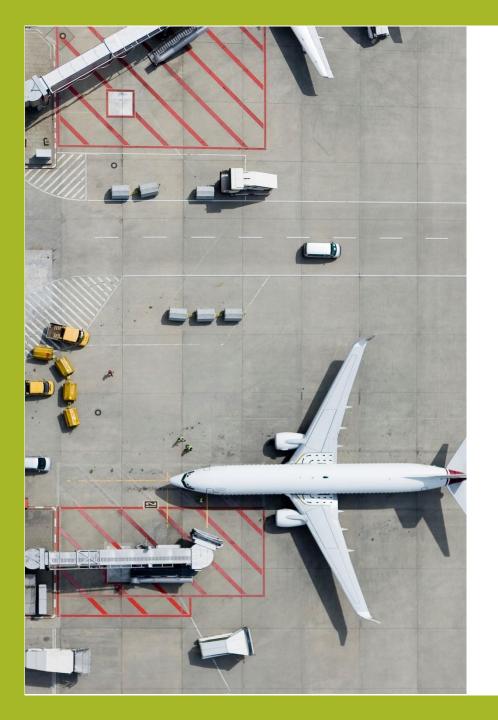

### Transportation

# From the Airport to the PFT Venue

The PFT Venue is at the Hyatt Regency Lake Washington (1053 Lake Washington Blvd N, Renton, WA 98056), which is located 8.8 miles from the Seattle-Tacoma International Airport.