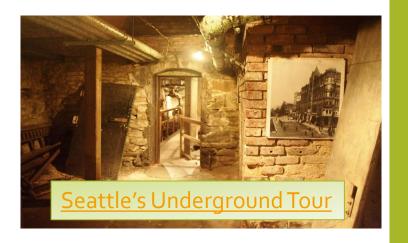

the PFT Venue



The PFT Venue is at the Hyatt Regency Lake Washington (1053 Lake Washington Blvd N, Renton, WA 98056), which is located 8.8 miles from the Seattle-Tacoma International Airport.

#### **Driving Directions:**

- 1. Take Hwy 99N/International Blvd/Pacific Hwy S and WA-518 E to I-405 N in Tukwila.
- 2. Follow I-405 N to N Southport Dr in Renton. Take Exit 5 from I-405.
- 3. Continue on N Southport Dr to your destination.





Things To Do In Renton, WA

# From the PFT Venue to Seattle



<u>Downtown Seattle is 15 miles from the PFT Venue.</u>

#### **Driving Directions:**

- 1. Get on I-405 N from N Southort Dr.
- 2. Continue on I-405 N. Take I-90 W to 7<sup>th</sup> Ave in Seattle, Take Exit 2C from I-90 W.
- 3. Drive to Madison St.



### Things To Do In Seattle, WA

















## Things to Do Outside of Seattle



Warmest,

Virginia Ng 2022/2023 PFT President